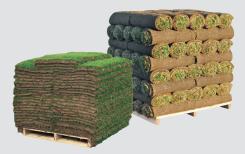

## SPECIFICATION SHEET

The weakest link in your turf harvesting system could be the fast and efficient transport of turf from the field to your waiting truck. With a four pallet capacity, 180 degree pivoting operator's seat for driving either direction and a 20 mph transport speed, the Trebro QuadLift is exactly what you need to keep up with the increased production of our one-man harvesting machines. This machine allows you to quickly move big rolls or pallets of turf, which further increases the overall efficiency of your harvesting operation.

### **FEATURES**

- Bi-directional operation with a top speed of 20 mph
- Operator's platform rotates 180 degrees
- Hold-downs keep pallets stable during transport
- Carries a total of four pallets or big rolls using our unique swinging fork system
- Convenient fingertip controls
- Cummins 160 hp, Tier IV interim engine
- Infinitely variable hydrostatic transmission