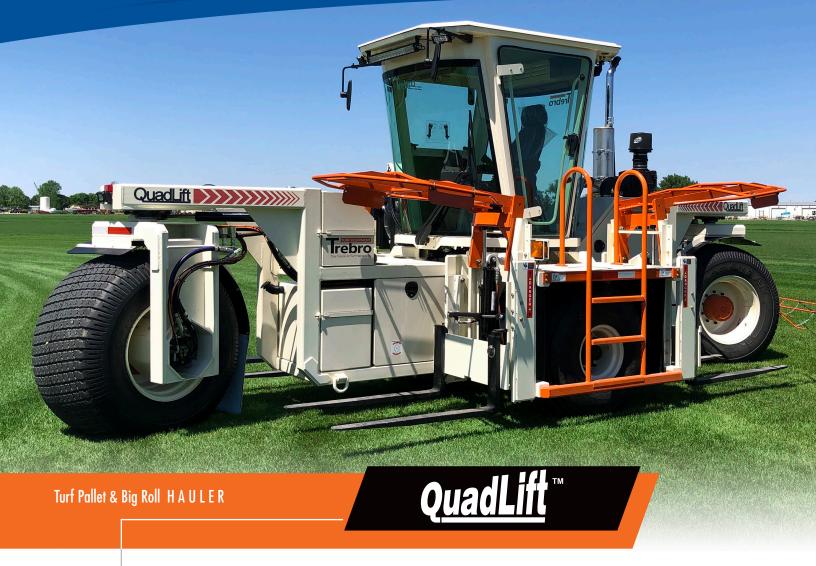

## SPECIFICATION SHEET

The weakest link in your turf harvesting system could be the fast and efficient transport of turf from the field to your waiting truck. With a four pallet capacity, 180 degree pivoting operator's seat for driving either direction and a 20 mph transport speed, the Trebro QuadLift is exactly what you need to keep up with the increased production of our one-man harvesting machines. This machine allows you to quickly move big rolls or pallets of turf, which further increases the overall efficiency of your harvesting operation.

### **FEATURES**

- Bi-directional operation with a top speed of 20 mph
- Operator's platform rotates 180 degrees
- Hold-downs keep pallets stable during transport
- Carries a total of four pallets or big rolls using our unique swinging fork system
- Convenient fingertip controls
- Cummins 160 hp, Tier IV interim engine
- Infinitely variable hydrostatic transmission

## FEATURES continued

- Roomy, high comfort cab
- High flotation tires minimize field compaction for better regrowth
- Frees up forklifts for loading trucks
- On-farm training by a qualified Trebro Service Technician is provided with each new QuadLift
- Responsive after-the-sale service