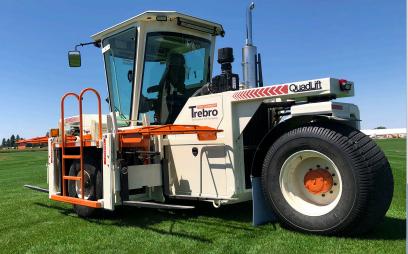

## SPECIFICATION SHEET

The weakest link in your turf harvesting system could be the fast and efficient transport of turf from the field to your waiting truck. With a four pallet capacity, 180 degree pivoting operator's seat for driving either direction and a 20 mph transport speed, the Trebro QuadLift is exactly what you need to keep up with the increased production of our one-man harvesting machines. This machine allows you to quickly move big rolls or pallets of turf, which further increases the overall efficiency of your harvesting operation.

### **FEATURES**

- Bi-directional operation with a top speed of 20 mph
- Operator's platform rotates 180 degrees
- Hold-downs keep pallets stable during transport
- Carries a total of four pallets or big rolls using our unique swinging fork system
- Convenient fingertip controls
- Cummins 160 hp, Tier IV interim engine
- Infinitely variable hydrostatic transmission